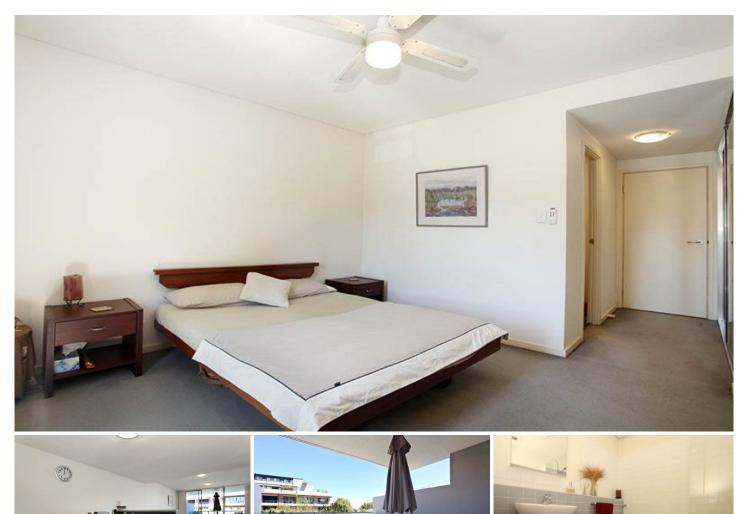

## SOLD PRIOR TO AUCTION!

Located in the Astoria Building, you will find this 2 bedroom, split level apartment that will make you feel as though you are on a permanent holiday

This apartment comprises of 2 bedrooms with built-ins, main bedroom with ensuite, open plan living, kitchen with dishwasher, a courtyard size balcony over looking the stunning lap pool and an internal laundry with dryer.