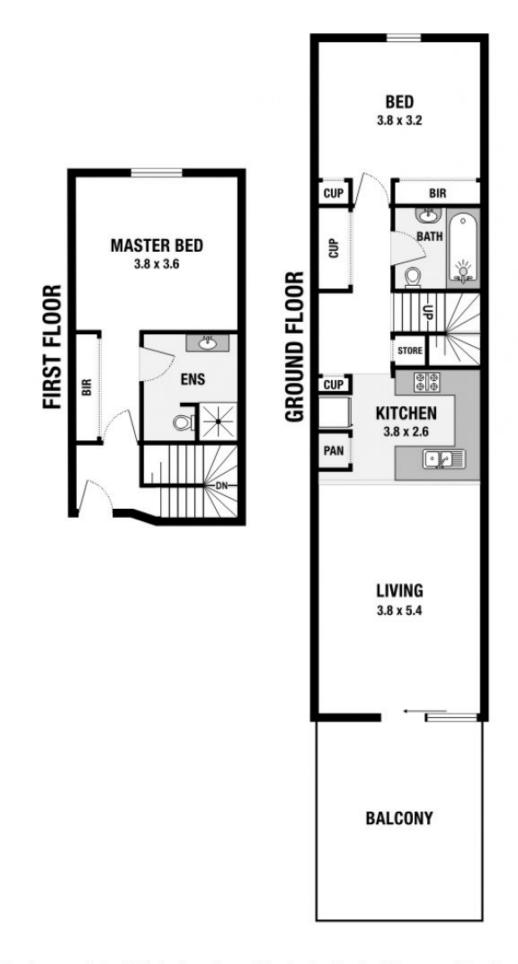

## SOLD PRIOR TO AUCTION!

Located in the Astoria Building, you will find this 2 bedroom, split level apartment that will make you feel as though you are on a permanent holiday

This apartment comprises of 2 bedrooms with built-ins, main bedroom with ensuite, open plan living, kitchen with dishwasher, a courtyard size balcony over looking the stunning lap pool and an internal laundry with dryer.

## 31a/252 Botany Road, Alexandria

Please note: All stated dimensions are approximate only. Particulars given are for general information only and do not constitute any representation on the part of the vendor or agent.