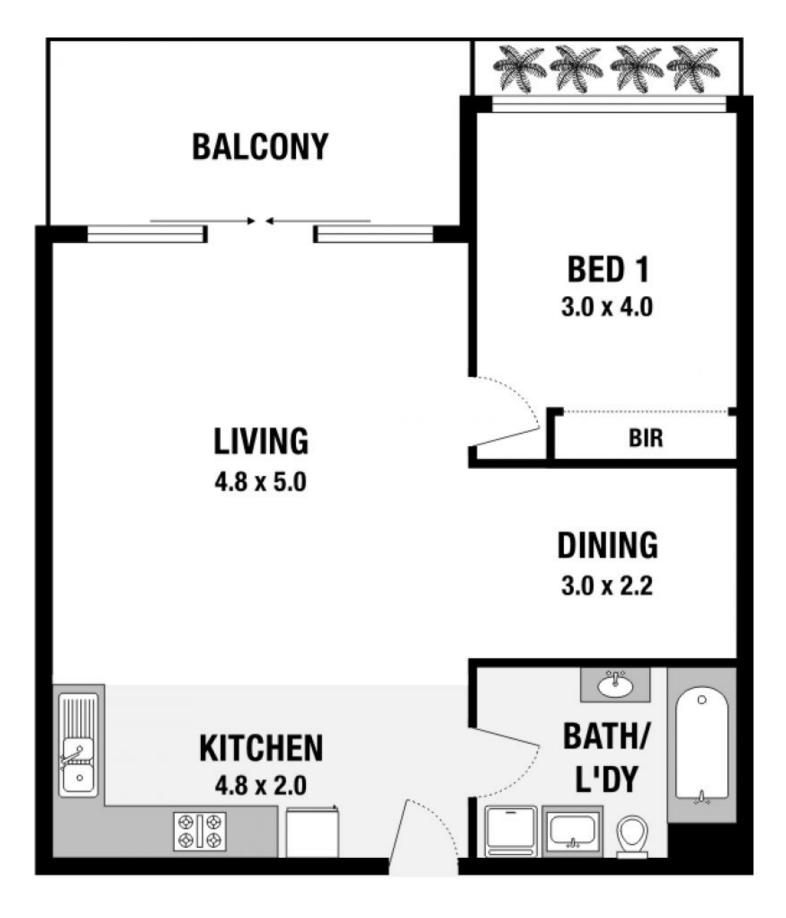

## 421/1-3 Larkin Street CAMPERDOWN NSW

At the end of the cul-de-sac, you will find this light filled one bedroom apartment

located on the fourth floor.

Walking into this modern open plan design, you will feel the warmth it brings

immediately. The Timber kitchen with dishwasher, bathroom/laundry with dryer and

living areas with air conditioning, create the perfect environment to live in.

Other features include, built-in robe in bedroom and large terrace style balcony leading out from the living area.