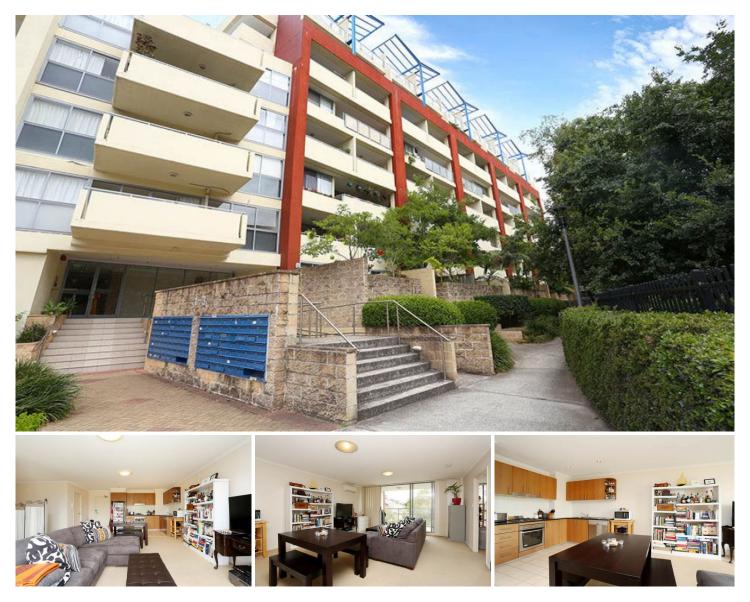

## 421/1-3 Larkin Street CAMPERDOWN NSW

At the end of the cul-de-sac, you will find this light filled one bedroom apartment

located on the fourth floor.

Walking into this modern open plan design, you will feel the warmth it brings

immediately. The Timber kitchen with dishwasher, bathroom/laundry with dryer and

living areas with air conditioning, create the perfect environment to live in.

Other features include, built-in robe in bedroom and large terrace style balcony leading out from the living area.

Within walking distance to Parramatta Road, transport, RPA Hospital and Sydney

University, this property is not to be missed.