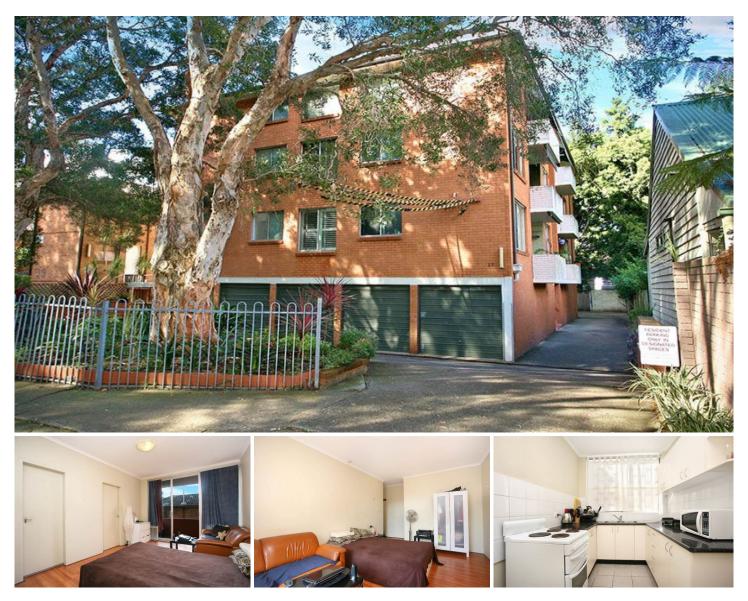

## 7/27 James Street ENMORE NSW

Located in a tree lined cul-de-sac street, you will find this light and airy studio apartment which boost potential.

Overlooking the dog friendly park across the road, the sun filled balcony is a great place to sit, relax and soak up some vitamin D. Situated on the first floor of the Glen Haven Building, you will find timber flooring in the living/bedroom area, modern eat-in kitchen and a neat and tidy bathroom with a bath. Other features included are an open air car space and shared laundry.

You will also be able to take advantage of the close proximity to the TAFE, Marrickville Metro, Annette Kellerman Aquatic Centre, transport and the buzz of Enmore Road and King Streets. Currently Tenanted at \$360 per week.