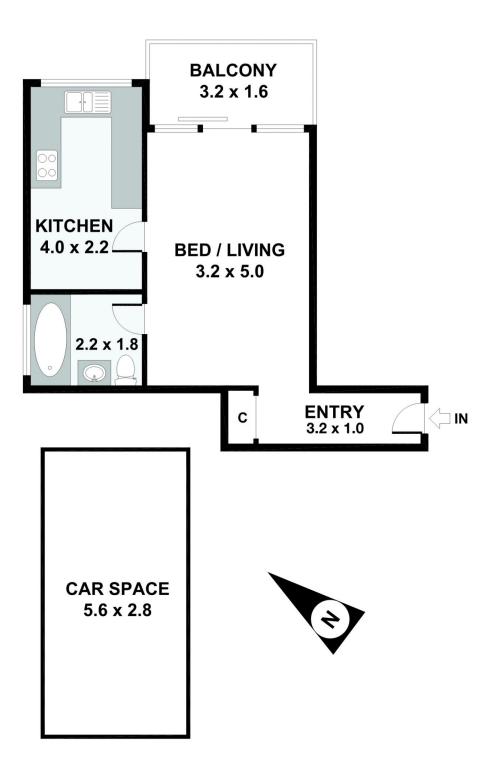

## 7/27 James Street ENMORE NSW

Located in a tree lined cul-de-sac street, you will find this light and airy studio apartment which boost potential.

Overlooking the dog friendly park across the road, the sun filled balcony is a great place to sit, relax and soak up some vitamin D. Situated on the first floor of the Glen Haven Building, you will find timber flooring in the living/bedroom area, modern eat-in kitchen and a neat and tidy bathroom with a bath. Other features included are an open air car space and shared laundry.