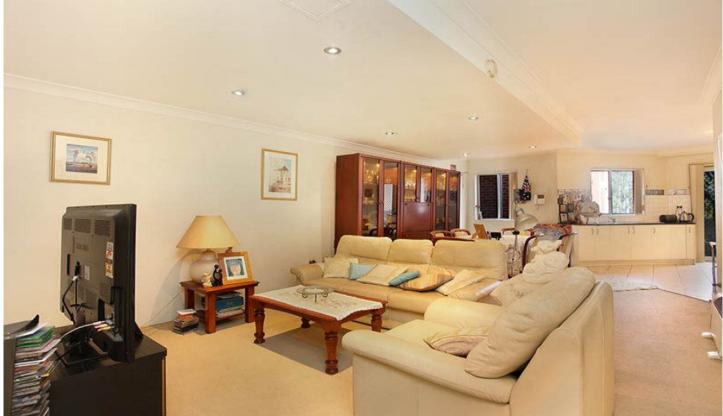

## 16/113-117 Arthur Street Strathfield NSW

Situated in a centrally convenient location, this wonderfully spacious apartment ticks all the right boxes.

The apartment offers two generous sized bedrooms both with built-ins, and a bright north facing aspect. The main bedroom consists of a huge modern ensuite with double shower and a large private balcony, which creates an extra living space off the bedroom.

The spacious open plan living and dining areas allow for versatility, while the generous sized kitchen boasts granite bench tops, gas and stainless steel appliances, with an additional balcony overlooking the golf course.