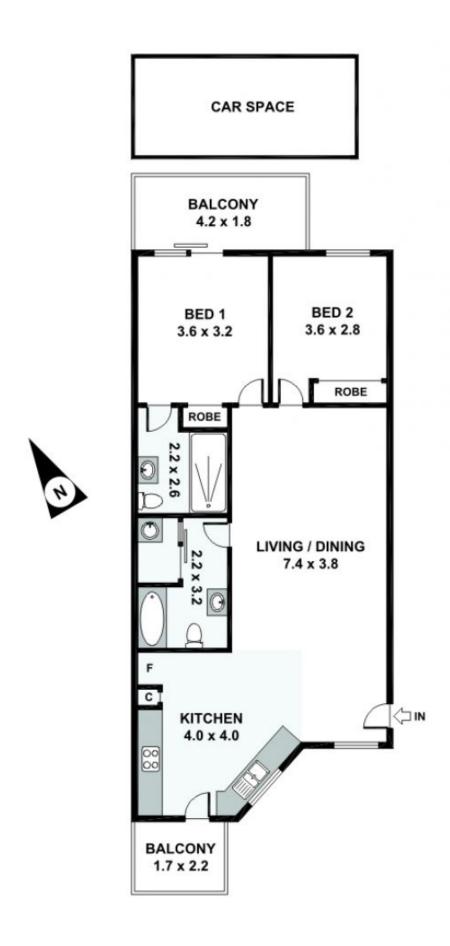

## 16/113-117 Arthur Street Strathfield NSW

Situated in a centrally convenient location, this wonderfully spacious apartment ticks all the right boxes.

The apartment offers two generous sized bedrooms both with built-ins, and a bright north facing aspect. The main bedroom consists of a huge modern ensuite with double shower and a large private balcony, which creates an extra living space off the bedroom.

The spacious open plan living and dining areas allow for versatility, while the generous sized kitchen boasts granite bench tops, gas and stainless steel appliances, with an additional balcony overlooking the golf course.

Other features include an internal laundry, car space within a remote controlled security garage, an enclosed child's play area and security surveillance.

2 🕒 2 📛 1 🖨

**View**: https://www.crystalrealty.com.au/sale/nsw/innerwest/strathfield/residential/apartment/5771862