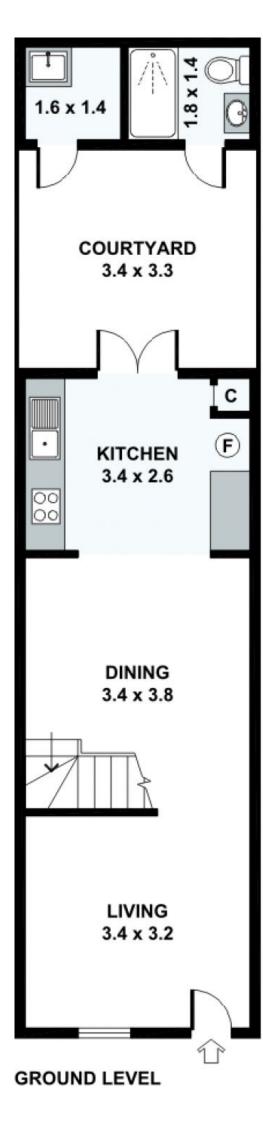

## 356 Wilson Street Darlington NSW

DARLINGTON, a suburb that speaks for itself.

This property gives you the perfect opportunity to enter the Inner City market. With ample room for improvement, this double storey, two bedroom terrace with courtyard and balcony is ripe for the picking.