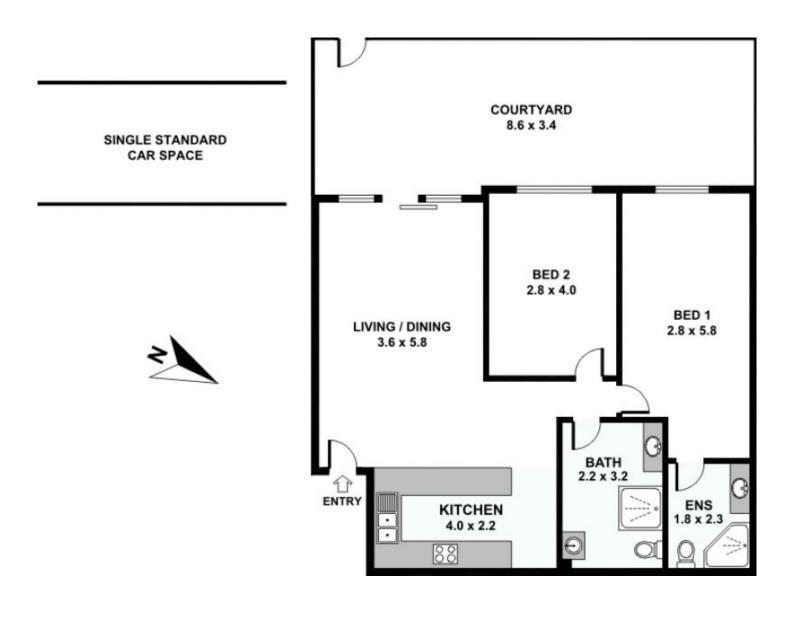

## 108/362 Mitchell Road Alexandria NSW

Wanting to be close to the City? What about large park lands, school and transport? Then this property must be on your list.

Surrounded by the beautifully presented Huntley Green Gardens and central to the inviting outdoor swimming pool, this 2 bedroom, 2 bathroom security apartment is great for a home owner or investor.

- Large Master Suite with Built-Ins and Ensuite
- Open plan living area
- Dual Entry
- Large sun drenched courtyard
- Internal laundry with washing machine and dryer
- Floor boards throughout
- Security car space
- On site Security Guard and Gymnasium
- Transport and shops at your door