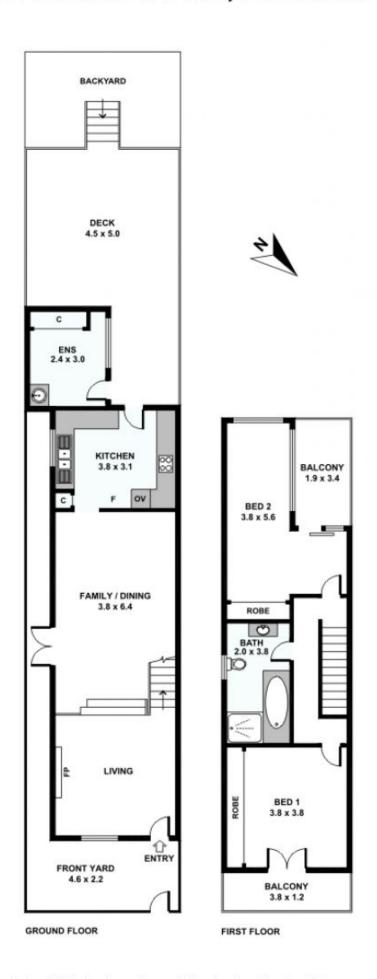

## 112 James Street Leichhardt NSW

Situated towards the cul-de-sac, you will find this two storey, two bedroom home ready for the taking.

## Features Include:

- Main Bedroom with Built-ins & Balcony
- 2nd Bedroom with Built-ins, Private Balcony with District Views
- Kitchen with Slate floors & dishwasher
- Modern Bathroom
- Laundry Room with Storage & 2nd W.C
- Open Plan Living
- Entertainers Deck with Under Deck Storage + Grass Yard

## 112 James Street, Leichhardt

Please note: All stated dimensions are approximate only. Particulars given are for general information only and do not constitute any representation on the part of the vendor or agent.