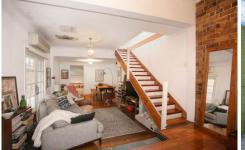

## Features Include:

- Main Bedroom with Built-ins & Balcony
- 2nd Bedroom with Built-ins, Private Balcony with District Views
- Kitchen with Slate floors & dishwasher
- Modern Bathroom
- Laundry Room with Storage & 2nd W.C
- Open Plan Living
- Entertainers Deck with Under Deck Storage + Grass Yard