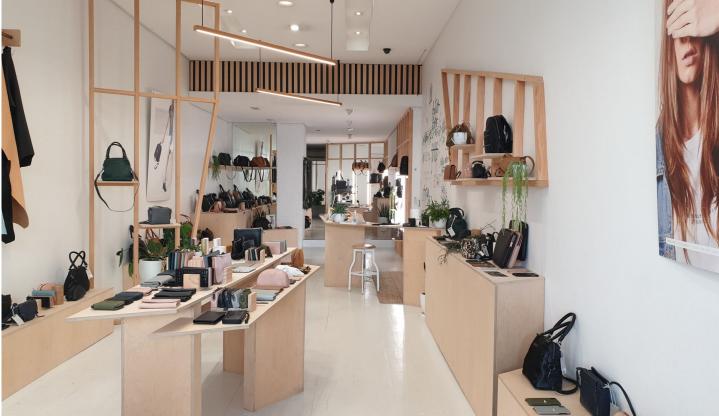

## **Shop/185 King Street Newtown NSW**

Now at the top of your property search list needs to be this latest offering.

- Large open plan with 3.5 metre ceilings gives the building a very welcoming and spacious atmosphere.
- Approx 60 sqm floor space with 40sqm courtyard.
- -Ample space for showroom/retail or even food.
- Inverter Air conditioners both front and rear of the main showroom space.
- Rear lane access.
- Large glass shop front for King st exposure.
- Separate staff room, toilet and hallway great for storage.
- -Negotiable lease terms and incentives for the right tenant.