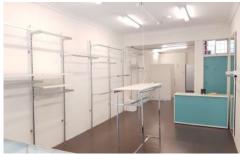

## Featuring:

- -Brand new kitchen and bathroom
- -Air Conditioning
- -Recently re-painted internal walls and excellent wooden flooring throughout
- -Floor to ceiling glass front
- -Rear lane access
- -Retail clothing racking fitted to both walls with TWO fitting room partitions
- -Large counter table and large glass display cabinet in great condition.