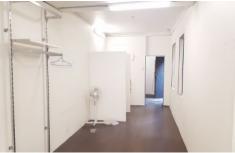

## Featuring:

- -Brand new kitchen and bathroom
- -Air Conditioning
- -Recently re-painted internal walls and excellent wooden flooring throughout
- -Floor to ceiling glass front
- -Rear lane access
- -Retail clothing racking fitted to both walls with TWO fitting room partitions
- -Large counter table and large glass display cabinet in great condition.