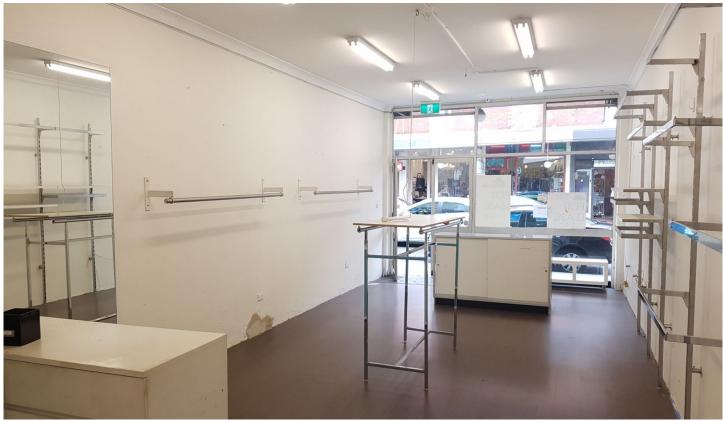

## **465 King Street Newtown NSW**

Well presented property which would suit a variety of uses including retail, financial, office, medical or showroom.

## Featuring:

- -Brand new kitchen and bathroom
- -Air Conditioning
- -Recently re-painted internal walls and excellent wooden flooring throughout
- -Floor to ceiling glass front
- -Rear lane access
- -Retail clothing racking fitted to both walls with TWO fitting room partitions
- -Large counter table and large glass display cabinet in great condition.

Located conveniently on King Street between St Peter's

Building Size: 65 sqm

**View**: https://www.crystalrealty.com.au/lease/n

sw/inner-west/newtown/commercial/retai

1/5772015

Christine Michaelopoulos 0408 261 264