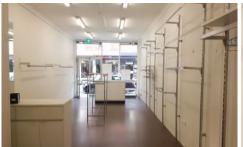

## Featuring:

- -Brand new kitchen and bathroom
- -Air Conditioning
- -Recently re-painted internal walls and excellent wooden flooring throughout
- -Floor to ceiling glass front
- -Rear lane access
- -Retail clothing racking fitted to both walls with TWO fitting room partitions
- -Large counter table and large glass display cabinet in great condition.