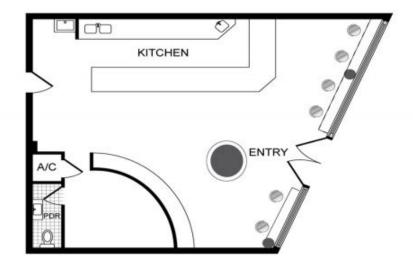

- --75 sqm unit approx.
- --10 sqm lock up storage cage
- -- Exclusive use of outdoor seating and signage on streets.
- --Tandem lock up garage for two car spaces or more storage
- --Separate back room with kitchenette and toilet
- --Air conditioned
- -- Large glass shop front and laminate wooden flooring

## 250/813 Pacific Hwy, Chatswood

Whilst every attempt has been made to ensure the accuracy of the floor plan contained here, measurements of doors, windows, rooms and any other items are approximate and no responsibility is taken for any error, emission or mis-statement. This plan is for illustration purpose only and should be used as such by any prospective purchaser. The services, systems and appliances shown have not been tested an no gurantee as to their operatibility or effectency can be given.