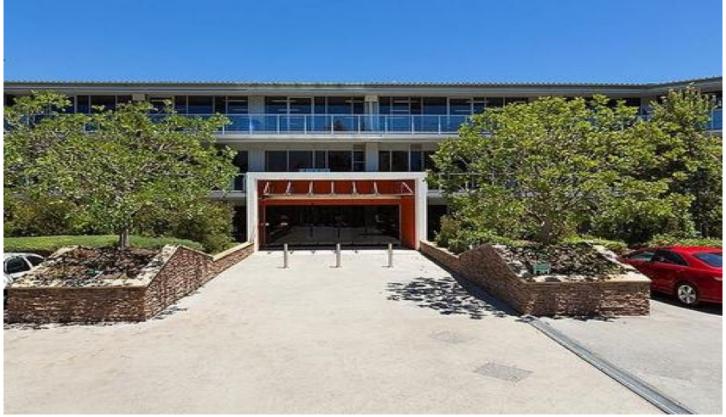

## 58/23 Narabang Way Belrose NSW

For Lease at \$27,750 (\$370psqm) Negotiable Rental and Lease Terms

- Modern secure access building, with extensive Eco-friendly designs
- ULTRA FAST 100/100Mbps Business Ethernet services included in the lease, valued at approx \$500 per month.
- Clean Modern amenities e.g. Bathroom & Elevators
- Approx 75 sqm internal and 12 sqm balcony
- Outgoings included
- Secure basement x3 Individual Car spaces all in one line.
- Visitor parking available at ground level
- Ducted Air Conditioning
- Views over forest bushland
- Close to Mega Center