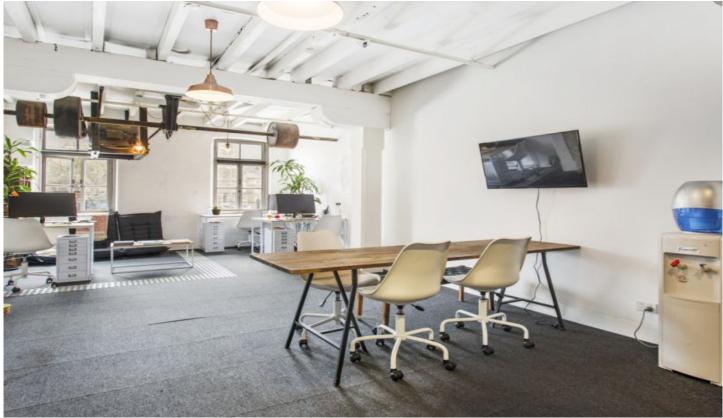

## 308/3 Gladstone Street Newtown NSW

Rustic Warehouse Conversion Office Space plus cage storage, set in the midst of Sydney's most vibrant and creative communities.

Flourmill Studios is one of the city's most exciting working environments.

This is an opportunity to lease your own stylish Commercial Studio/Office in trendy

Newtown.

It's location is ideally positioned only 5min from Newtown Railway Station and less than 10min from the CBD.

Features:

Expansive Open Plan 36sqm Office approx. Popular Ground Floor cafe

Building Size: 36 sqm

View : https://www.crystalrealty.com.au/lease/n

sw/inner-west/newtown/commercial/offic

es/5772021

Sean Czuczman