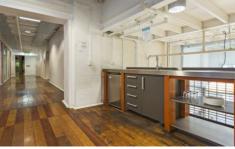

## 308/3 Gladstone Street Newtown NSW

Rustic Warehouse Conversion Office Space plus cage storage, set in the midst of Sydney's most vibrant and creative communities.

Flourmill Studios is one of the city's most exciting working environments.

This is an opportunity to lease your own stylish Commercial Studio/Office in trendy

Newtown.

It's location is ideally positioned only 5min from Newtown Railway Station and less than 10min from the CBD.

Features:

Expansive Open Plan 36sqm Office approx. Popular Ground Floor cafe

Building Size: 36 sqm

View : https://www.crystalrealty.com.au/lease/n

sw/inner-west/newtown/commercial/offic

es/5772021

Sean Czuczman