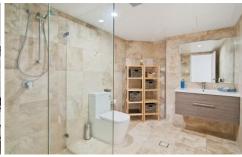

## Features:

Open plan living and dining room extends to private garden

Modern kitchen with quality Smeg gas appliances

Generous size bedroom with mirrored built-in robe

Modern bathroom with floor-to-ceiling tiling