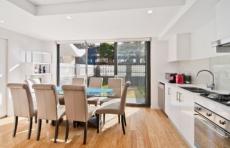

## Features:

Open plan living and dining room extends to private garden

Modern kitchen with quality Smeg gas appliances

Generous size bedroom with mirrored built-in robe

Modern bathroom with floor-to-ceiling tiling