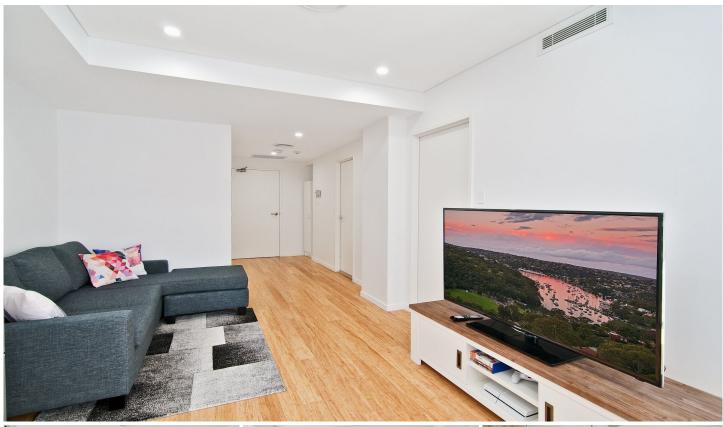

## Features:

Open plan living and dining room extends to private garden

Modern kitchen with quality Smeg gas appliances

Generous size bedroom with mirrored built-in robe

Modern bathroom with floor-to-ceiling tiling