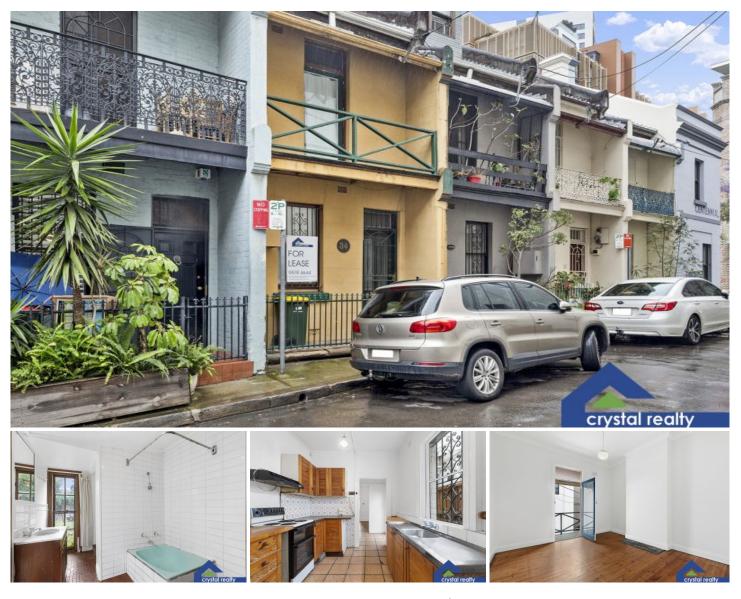

## 34 Dick Street Chippendale NSW

Perfectly located two storey, two bedroom terrace for city lovers!

- freshly painted through out
- Older style terrace with paved courtyard
- Separate lounge and dining
- Original kitchen and bathroom
- Balcony off main bedroom

Minutes to Sydney Uni and UTS, close to Broadway Shopping Centre and a short stroll to newly established Central Park & Central Railway Station.

Come and inspect today, this unique terrace won't last long!!