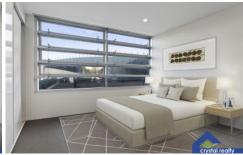

## 2/54 Regent Street Chippendale NSW

This modern two bedroom apartment is a must to inspect, with combined lounge and dining, split system air-conditioning, large modern kitchen fitted with dishwasher and electrical stainless steel appliances, brand new carpets throughout and spacious bathroom,internal laundry with combined washer and dryer provided.