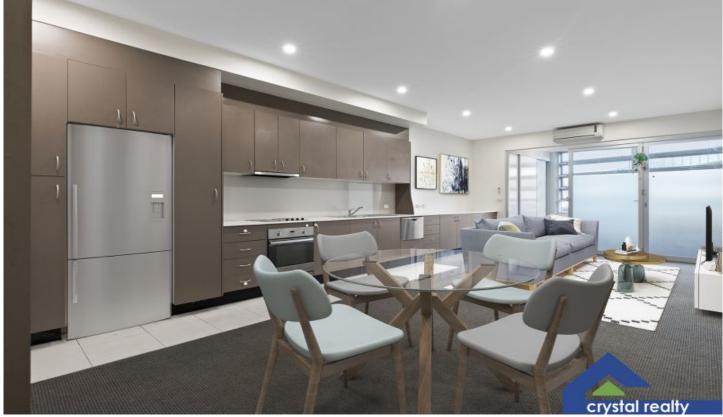

## 2/54 Regent Street Chippendale NSW

This modern two bedroom apartment is a must to inspect, with combined lounge and dining, split system air-conditioning, large modern kitchen fitted with dishwasher and electrical stainless steel appliances, brand new carpets throughout and spacious bathroom,internal laundry with combined washer and dryer provided.

Secure building features lift access to a large communal rooftop terrace with BBQ facilities and 360 degree views of the city skyline. Located within walking distance to Central train station and UTS.