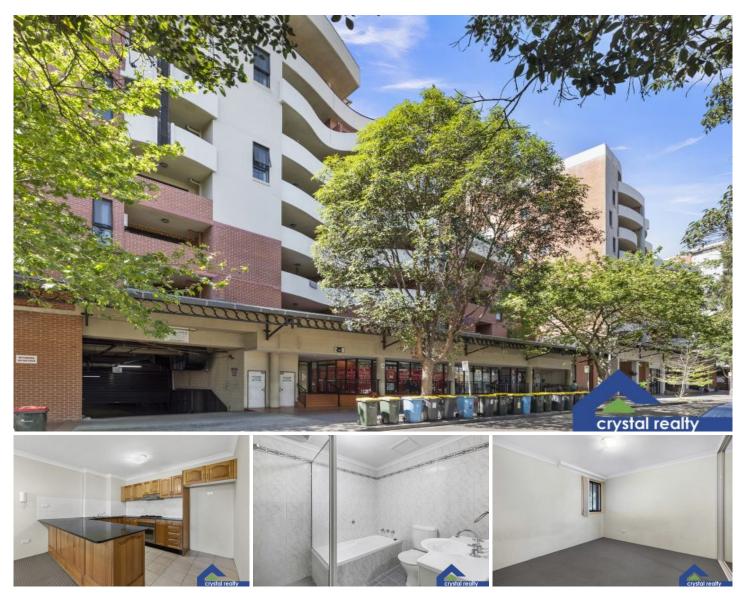

## Level 2/23/2-6 Market Street Rockdale NSW

MODERN AND SECURE IN THE HEART OF ROCKDALE!

Situated in the heart of Rockdale CBD puts you within short walking distance to all amenities including Rockdale train station. This large two bedroom apartment offers convenient living at its finest.

## Features include:

- Spacious open plan lounge and dining area,

- Modern large wrap around kitchen complete with granite bench tops and plenty of bench space. You will love the convenience of gas cooking and a dishwasher.

- Large modern bathroom with separate shower and bath.
- Internal laundry with dryer and linen cupboard.
- Both bedrooms have built-in ward robes

- Expansive undercover entertainers balcony, two elevators service the building and the unit has a secure basement