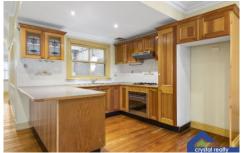

This Large triple storey features:

- -- Brand New blinds
- --Well separated and generous sized bedrooms with built ins. Main boasts balcony and ensuite
- --Polished floorboards to separate lounge and open plan kitchen/dining.The U'shaped kitchen features an abundance of storage and bench space along with GAS cooking, dishwasher & stainless steel appliances.