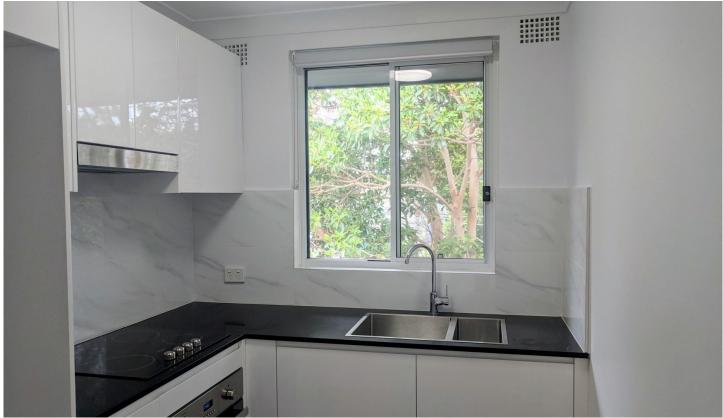

## Units Feature:

- -- polished floorboards throughout.
- -- Light and airy studio space with linen/storage
- -- Kitchen cabinetry and stone bench tops with premium appliances
- -- Shared laundry room on same level with new washing and dryer machines PROVIDED