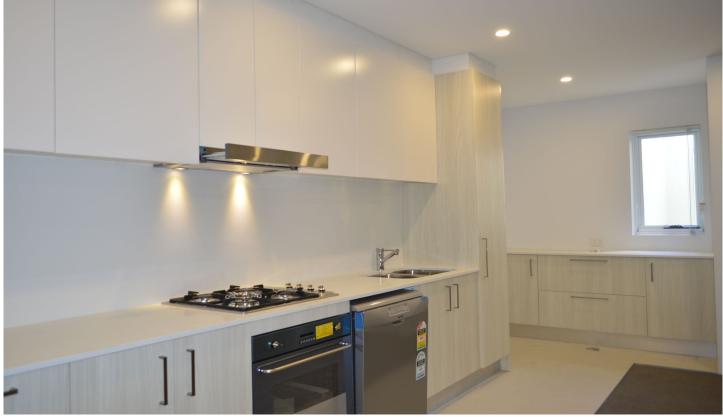

## The unit itself features:

- --Large private balcony with smart rolling shutters off the combined living area and the comfort of reverse cycle air conditioning.
- --Outdoor entertaining courtyard area.
- --Modern kitchen soft close doors, Caesar stone bench tops and splash backs finished off with stainless steel SMEG appliances and gas cooking.
- --Internal laundry area cleverly kept behind wooden doors