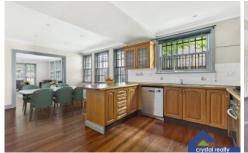

- --Beautifully polished timber flooring throughout help to add warmth, space and character to the property downstairs
- --Large separate dining and living areas, flowing onto a neat shady and cool paved rear courtyard.
- --Two spacious bedrooms upstairs along with a third large bedroom downstairs for privacy. Large sleek mirrored built ins are featured in two of the bedrooms and fly screens throughout.
- --Large wrap around U-shaped designed kitchen for extensive bench space for the home chef, all facilitated with