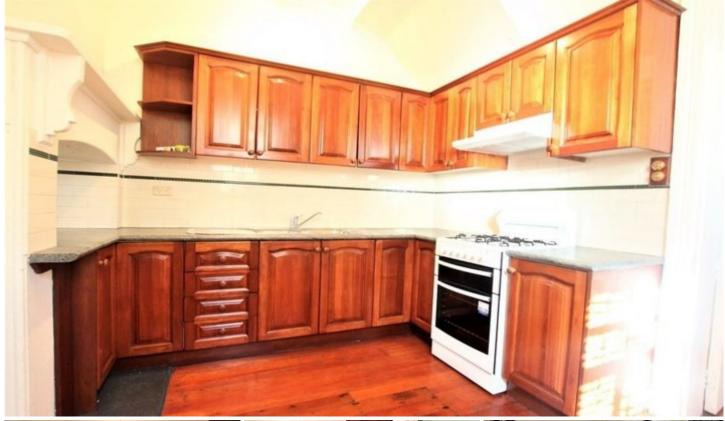

## Features:

- -Bright Corner Terrace
- -Four Large Bedrooms, Master Bedroom w/ Balcony
- -Separate lounge and dining area
- -Good bathroom and additional external W/C Updated kitchen with gas cooking
- -High detailed ceilings
- -Private rear courtyard with combined parking Close to CBD, transport , Sydney University RPA Hospital