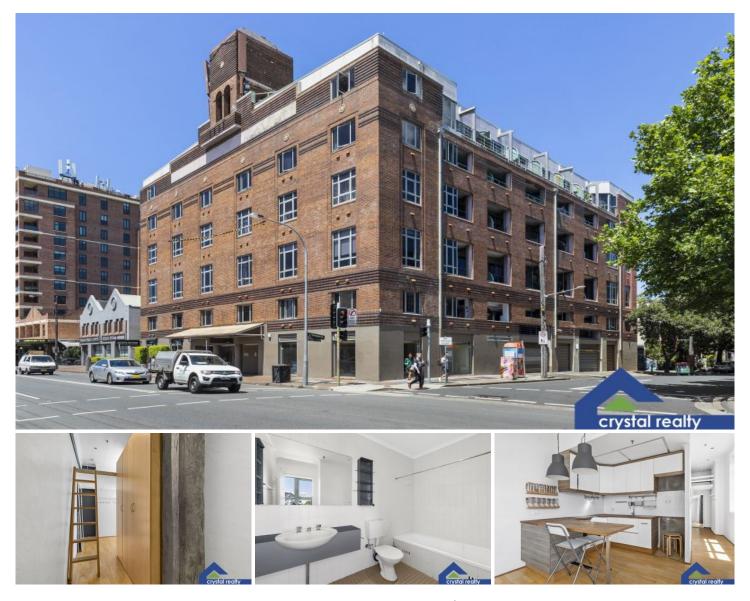

## 305/88 King Street Newtown NSW

CORNER position studio apartment with views of the city

Unique CORNER position apartment with views of the city and drenched with natural lighting, this unit will not disappoint.

Located in the Georgina apartments close to all amenities, Newtown train station, Sydney university, cafes and shops.

## Features include:

- -Modern renovated kitchen with plenty of storage
- -Wooden flooring throughout
- -Loft syle sleeping arrangements giving more living space
- -Large built in ward robes
- -Large spacious modern bathroom
- -Air conditioned

-Secure access and secure parking. Common area

- 1 🛤 1 🚔 1 🚘
- View : https://www.crystalrealty.com.au/lease/nsw/innerwest/newtown/residential/apartment/5924881