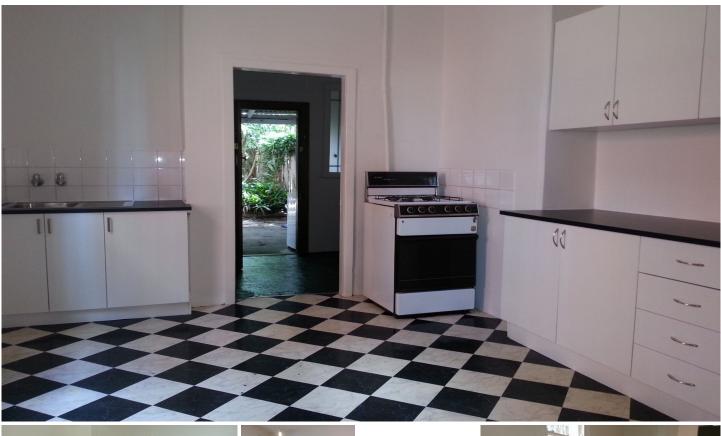

Featuring:

-Easy upkeep timber floorboards for a cool summer

-Near new spacious eat-in kitchen with GAS cooking, and separate living room.

- -Two large bedrooms
- -Updated bathroom with separate toilet.
- -Separate Laundry
- -Large leafy courtyard.