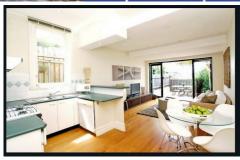

## The property features:

- -Timber flooring throughout, a modern look yet easy maintenance.
- -Wrap around U shape kitchen with gas cooking and a dishwasher
- -Open plan living and kitchen out looking a timber decked rear courtyard through glass sliding doors
- -Two good sized bedrooms with large built ins and a third smaller room either study or bedroom.
- -Full sized bathroom with bath tub and internal laundry.
- -En-suite to main bedroom