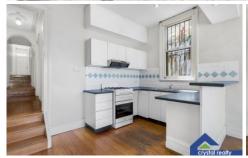

## The property features:

- -Timber flooring throughout, a modern look yet easy maintenance.
- -Wrap around U shape kitchen with gas cooking and a dishwasher
- -Open plan living and kitchen out looking a timber decked rear courtyard through glass sliding doors
- -Two good sized bedrooms with large built ins and a third smaller room either study or bedroom.
- -Full sized bathroom with bath tub and internal laundry.
- -En-suite to main bedroom