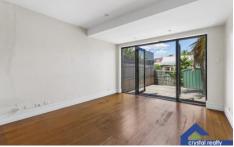

## The property features:

- -Timber flooring throughout, a modern look yet easy maintenance.
- -Wrap around U shape kitchen with gas cooking and a dishwasher
- -Open plan living and kitchen out looking a timber decked rear courtyard through glass sliding doors
- -Two good sized bedrooms with large built ins and a third smaller room either study or bedroom.
- -Full sized bathroom with bath tub and internal laundry.
- -En-suite to main bedroom