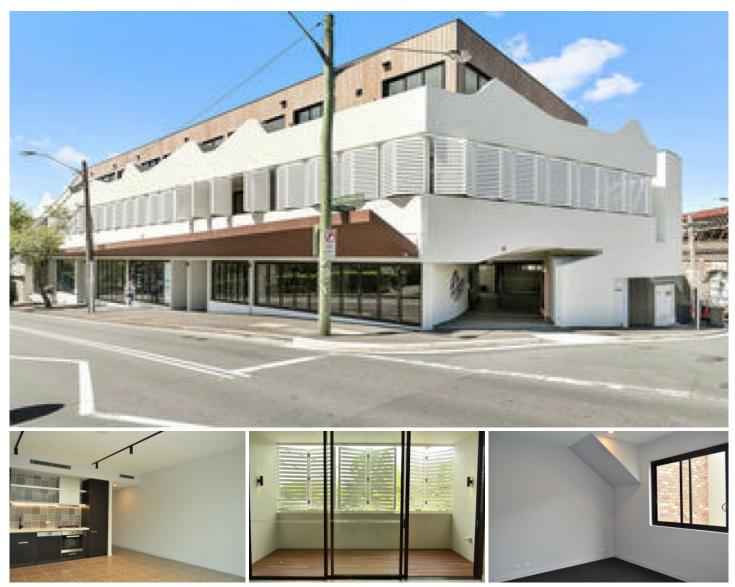

## 15/15 Erskineville Road Newtown NSW

## MODERN APARTMENT IN TOP LOCATION!

Make your move to this stylish sophisticated apartment that sets itself apart from the norm.

Located above Erskineville Woolworths, short walk to train station and a RARE opportunity to have King St Newtown or Erskineville road at your doorstep!

## Features include:

- Ducted air conditioning, you will never have to suffer in these hot summer months  $\ensuremath{\mathsf{AGAIN}}$
- Spacious bedroom with great natural lighting and large built in ward robes for storage and tidiness.
- Tiled main living areas and a modern premium kitchen with GAS cooking and built in Dishwasher
- Enclosed balcony with natural wooden decking and