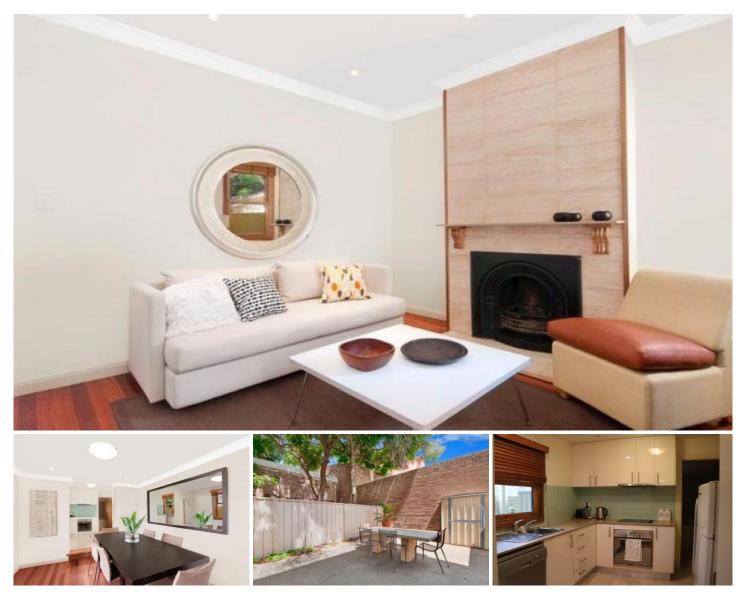

This stylish and modern property features:

- Separate living and dining areas, finished with tiled fire places, timber venetians and polished floorboards throughout.

- Large modern kitchen with stone benches, tiled flooring and dishwasher

- Two spacious bedrooms upstairs fitted with built-in mirrored wardrobes, polished floorboards, timber venetians and large under cover balcony off main. Spacious third bedroom located downstairs.

Christine Michaelopoulos 0408 261 264