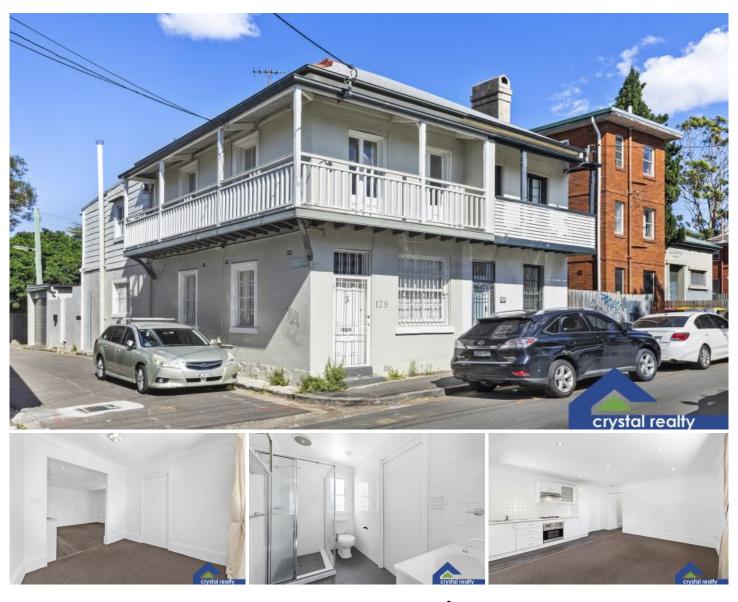

## 2/129 Probert Street Newtown NSW

Pet friendly, spacious and quiet two bedroom top floor terrace flat.

- ? Freshly painted
- ? near new carpet throughout
- ? near new kitchen flooring
- ? Wrap around balcony
- ? Bathroom with two access points
- ? Open plan kitchen with large living space
- ? Separate entry/lounge area
- ? Allocated laundry space accessed via shared courtyard
- ? Pet Friendly (on application)
- ? Natural light throughout

Prime position in the quiet back streets of Newtown. Only a short walk to King Street and Enmore Road amenities.

2 🎮 1 🚔

View : https://www.crystalrealty.com.au/lease/nsw/innerwest/newtown/residential/apartment/5993270