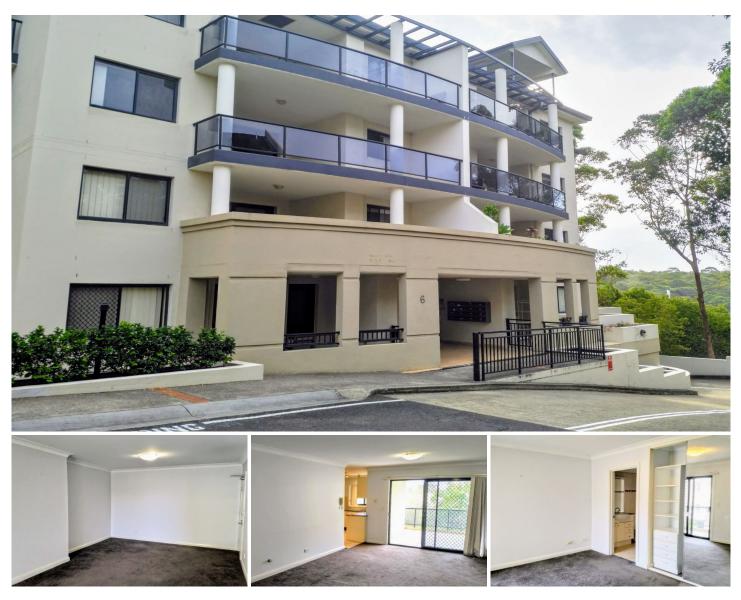

## 10/6 Taylors Drive Lane Cove North NSW

Set back just off Mowbray St near Lane cove river and in close proximity to Sydney CBD and Chatswood in a small quiet resort style setting is this secure modern 2 bedroom unit accessed with elevator AND SWIMMING POOL facility.

Features include:

-Recently repainted throughout and carpeted

-Sunny open plan living and dining flowing into a large under cover balcony

-Spacious kitchen with plenty of bench space, storage and best of all gas cooking

-Separate Laundry with internal dryer provided

-Mirrored built ins to both bedrooms

-Balcony porch off the main bedroom along with modern en-suite

-Large modern bathroom with bath tub as well.