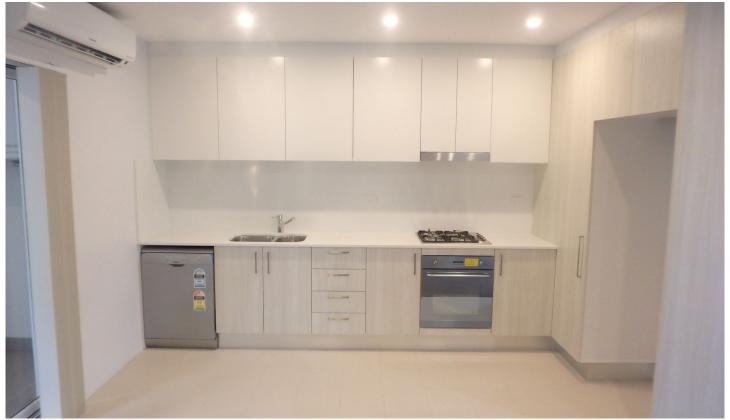

## MODERN APARTMENT IN GREAT LOCATION!

Featured at the rear of a building of simply superior construction with immaculate common areas is this one bedroom unit in a quiet block of 12.

- Elevator access and secured intercom access with swipe pass
- Abundance of natural lighting is supplemented with LED lighting and a light colour pallete theme throughout.
- Premium kitchen designed with soft close doors, premium polyurethane surfaces, caesar stone benchtops and stainless steel Smeg inclusions as well as gas cooking
- Samsung inverter air conditioner for all year round comfort
- Generous balcony off the kitchen for out door dining PLUS internal courtyard for entertaining.
- Spacious bedroom with large mirrored built in wardrobe