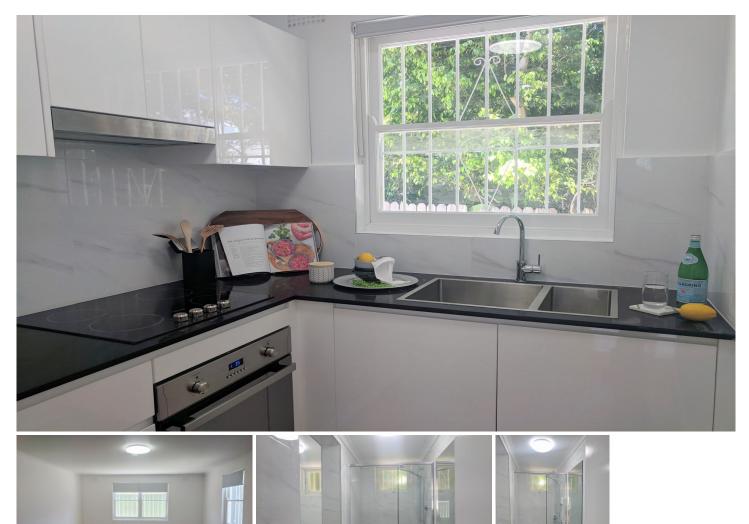

## Units Feature:

- -- Newly polished floorboards throughout.
- -- Light and airy studio space with linen/storage
- -- Kitchen cabinetry and stone bench tops with premium appliances
- -- tiled bathroom.
- -- LED lighting and Holland blinds throughout.
- -- Shared laundry room on same level with new washing and dryer machines PROVIDED