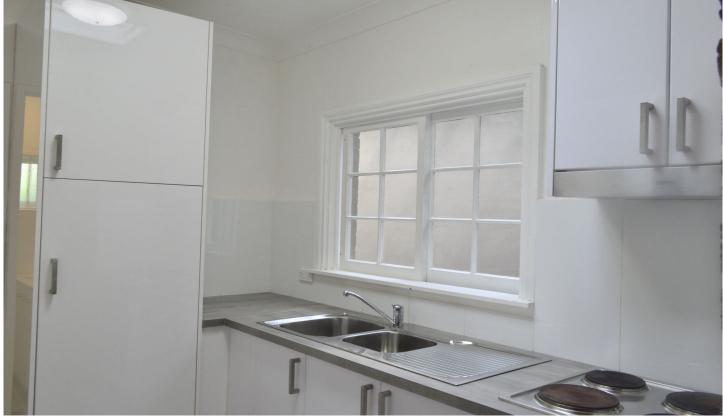

This recently renovated 2 bedroom terrace features

- \*Character filled separate lounge / dining with bare brick feature walls
- \*Stylish modern kitchen with stainless steel appliances
- \*Top to bottom renovated modern bathroom
- \*Internal laundry
- \*Near new polished Floor boards upstairs and tiled downstairs.
- \*Spacious sized bedrooms with ceiling fans and built in to main
- \*Beautiful courtyard for private escape from the city with pergola shade