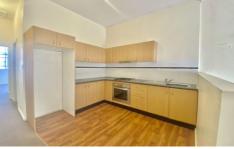

#### Features include:

- High ceilings and open plan kitchen/living room creates a spacious and inviting apartment.
- Large modern kitchen with Gas cooking and loads of storage cupboards.