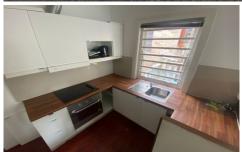

- Two light-filled bedrooms with built-ins and ceiling fans
- Large Modern Kitchen
- Large open living area
- Private access off Pacific Highway and also REAR LANE ACCESS

In addition, The NEW Crows Nest metro line station being built by state government is only 50 metres away.