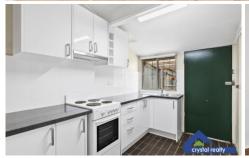

- Brand new kitchen
- Polished Floorboards
- Near new paint
- Brand new Laundry
- Good-sized bedrooms
- Balcony
- Spacious courtyard
- Built-In Wardrobe in main bedroom

2 | 1 🖳

**View**: https://www.crystalrealty.com.au/lease/nsw/inner-west/erskineville/residential/terrace/6280905