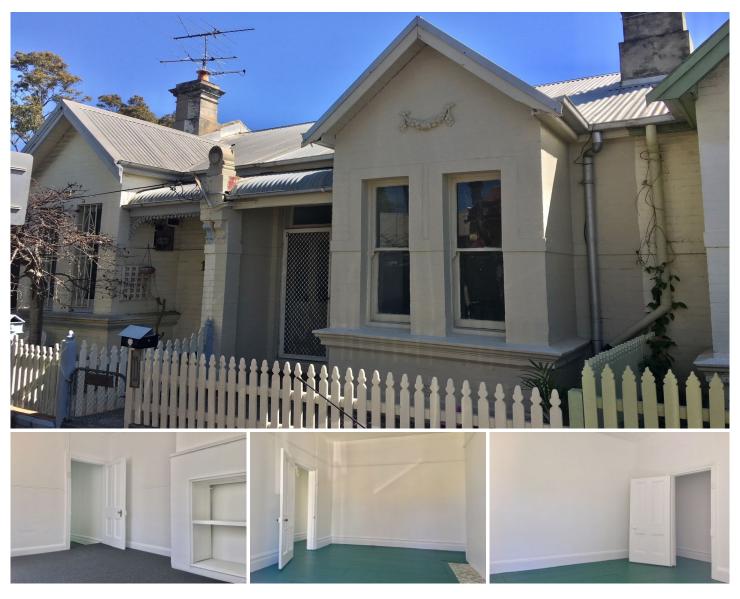

## **15 Angel Street Newtown NSW**

REFURBISHED TERRACE IN SOUGHT AFTER LOCATION Two bedroom single storey terrace in a sought after

location.

Features:

- Near new paint throughout
- Updated kitchen with ample storage and combined dining
- Separate lounge room with near new carpet
- Sunny courtyard with rear lane pedestrian access
- Separate WC and laundry
- Pets considered on application

Positioned in a quiet street, moments from Erskineville and vibrant King Street, Newtown. Located amongst Newtown Public School, High School of the Performing Arts, Lillian 2 🎮 1 🚔

View : https://www.crystalrealty.com.au/lease/nsw/innerwest/newtown/residential/terrace/6281988