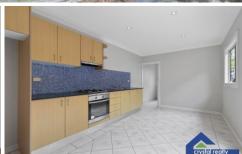

## Features include:

- Freshly painted
- -2 good sized bedrooms both with built-in wardrobes.
- -Polished floor boards throughout.
- -Modern bathroom internal laundry
- -Spacious lounge room
- -Modern eat in kitchen with gas cooking and sliding glass doors to paved light well with rear lane access.