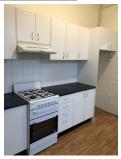

## Features include:

- Near new painted separate lounge recently refurbished kitchen with GAS cooking.
- Large bedrooms upstairs and a third downstairs. Balcony off the main.
- Large bathroom with internal laundry,
- Large private and leafy courtyard.
- Pet approval upon application.