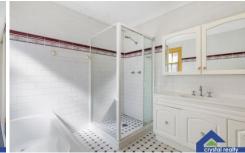

This Large triple storey features:

- --Well separated and generous sized bedrooms with built ins. Main boasts balcony and ensuite
- --Polished floorboards to separate lounge and open plan kitchen/dining.The U'shaped kitchen features an abundance of storage and bench space along with GAS cooking, dishwasher & stainless steel appliances.
- --There is a large modern bathroom upstairs and an internal laundry with WC aswell.