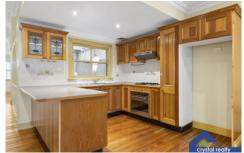

This Large triple storey features:

- --Well separated and generous sized bedrooms with built ins. Main boasts balcony and ensuite
- --Polished floorboards to separate lounge and open plan kitchen/dining.The U'shaped kitchen features an abundance of storage and bench space along with GAS cooking, dishwasher & stainless steel appliances.
- --There is a large modern bathroom upstairs and an internal laundry with WC aswell.