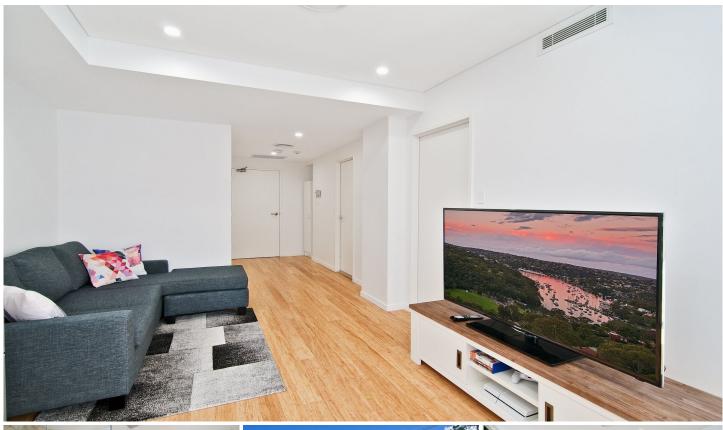

## Features:

Open plan living and dining room extends to private garden

Modern kitchen with quality Smeg gas appliances

Generous size bedroom with mirrored built-in robe

Modern bathroom with floor-to-ceiling tiling