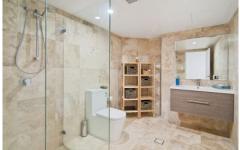

## Features:

Open plan living and dining room extends to private garden

Modern kitchen with quality Smeg gas appliances

Generous size bedroom with mirrored built-in robe

Modern bathroom with floor-to-ceiling tiling