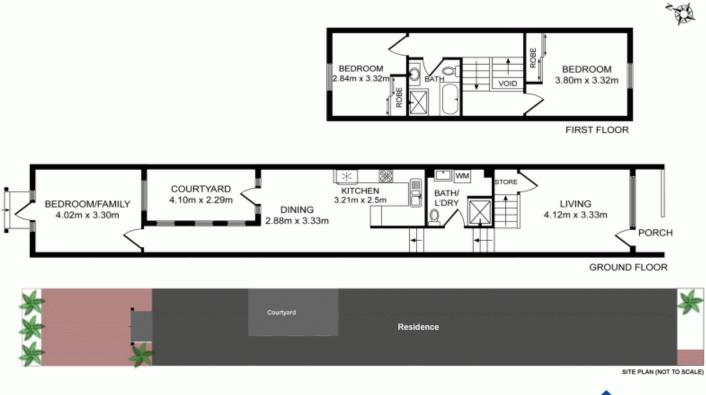

## **18C Sadlier Crescent Petersham NSW**

Exceptionally located in the heart of Petersham within a stroll of vibrant shops and eateries, this solid full brick terrace ensures an idyllic urban lifestyle of space and easycare comfort. Renovated for modern family living while exuding character and charm, it features a clever free flowing design offering separate lounge/dining areas enhanced by polished timber floorboards and leadlight windows. There is a well equipped modern gas kitchen, while interiors extend to an undercover central courtyard as well as a second rear courtyard ideal for entertaining. Accommodation comprises three well proportioned bedrooms, the two upper level bedrooms are appointed with built-in wardrobes and split-cycle air conditioning. Further highlights include two fully tiled bathrooms, an internal laundry, split-cycle air conditioning on the lower level and downlights throughout.

## 3 🎮 2 🚔

Land Size : 115 sqm

View

: https://www.crystalrealty.com.au/lease/nsw/i nner-west/petersham/residential/terrace/636 3914

18C Sadlier Crescent, Petersham

Whist every attempt has been made to ensure the accuracy of the floor plan contanted here,measurements of doors, windoows, soom and any other items are approximate and no responsibility is taken for any eror, omission or mis-statement. This plan is tor illustration purpose only and should be used as such by any prospective purchaser. The service, systems and appliances shown have not been tested and no guarrise as to their operability or efficiency can be given.