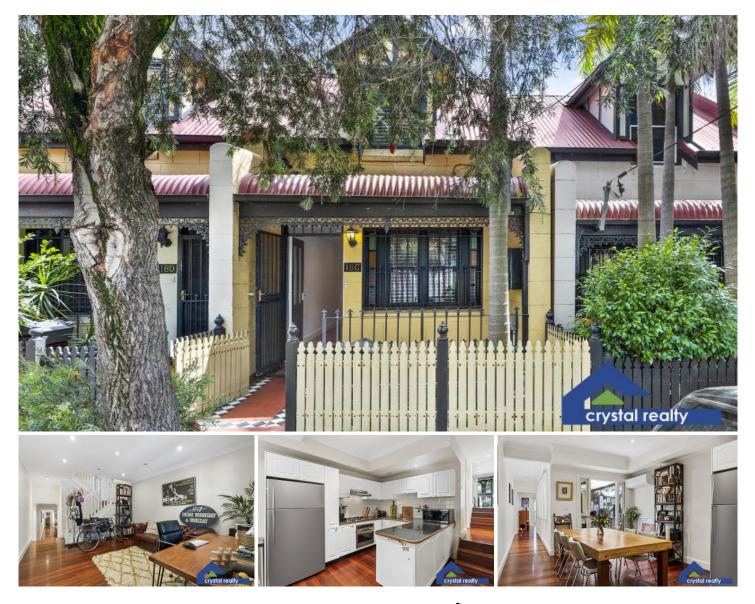

## **18C Sadlier Crescent Petersham NSW**

Exceptionally located in the heart of Petersham within a stroll of vibrant shops and eateries, this solid full brick terrace ensures an idyllic urban lifestyle of space and easycare comfort. Renovated for modern family living while exuding character and charm, it features a clever free flowing design offering separate lounge/dining areas enhanced by polished timber floorboards and leadlight windows. There is a well equipped modern gas kitchen, while interiors extend to an undercover central courtyard as well as a second rear courtyard ideal for entertaining. Accommodation comprises three well proportioned bedrooms, the two upper level bedrooms are appointed with built-in wardrobes and split-cycle air conditioning. Further highlights include two fully tiled bathrooms, an internal laundry, split-cycle air conditioning on the lower level and downlights throughout.

## 3 🎮 2 🚔

Land Size : 115 sqm

View

: https://www.crystalrealty.com.au/lease/nsw/i nner-west/petersham/residential/terrace/636 3914

18C Sadlier Crescent, Petersham

Whist every attempt has been made to ensure the accuracy of the floor plan contanted here,measurements of doors, windoows, soom and any other items are approximate and no responsibility is taken for any eror, omission or mis-statement. This plan is tor illustration purpose only and should be used as such by any prospective purchaser. The service, systems and appliances shown have not been tested and no guarrise as to their operability or efficiency can be given.