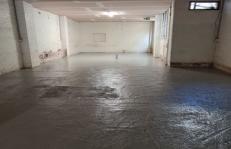

## 22 Enmore Road Enmore NSW

Superb location 180 meters from Newtown Station. This 145 sqm property is ideal for any new business and would be perfect for a SHOWROOM, KITCHEN/BATHROOM SHOWROOM, BROW BAR, WAXING STUDIO, MASSAGE, BEAUTY/FACIAL SALON, ARTIST/PHOTOGRAPHIC STUDIO or a range of other uses.

Large Work space, that can be divided into smaller sections, Full functioning Kitchen and bathroom. New wiring.

Building Size: 145 sqm

**View**: https://www.crystalrealty.com.au/lease/n

sw/inner-west/enmore/commercial/retail/