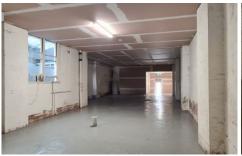

## 22 Enmore Road Enmore NSW

Superb location 180 meters from Newtown Station. This 145 sqm property is ideal for any new business and would be perfect for a SHOWROOM, KITCHEN/BATHROOM SHOWROOM, BROW BAR, WAXING STUDIO, MASSAGE, BEAUTY/FACIAL SALON, ARTIST/PHOTOGRAPHIC STUDIO or a range of other uses.

Large Work space, that can be divided into smaller sections, Full functioning Kitchen and bathroom. New wiring.

Building Size: 145 sqm

**View**: https://www.crystalrealty.com.au/lease/n

sw/inner-west/enmore/commercial/retail/