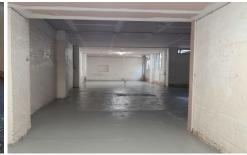

## 22 Enmore Road Enmore NSW

Superb location 180 meters from Newtown Station. This 145 sqm property is ideal for any new business and would be perfect for a SHOWROOM, KITCHEN/BATHROOM SHOWROOM, BROW BAR, WAXING STUDIO, MASSAGE, BEAUTY/FACIAL SALON, ARTIST/PHOTOGRAPHIC STUDIO or a range of other uses.

Large Work space, that can be divided into smaller sections, Full functioning Kitchen and bathroom. New wiring.

Building Size: 145 sqm

**View**: https://www.crystalrealty.com.au/lease/n

sw/inner-west/enmore/commercial/retail/