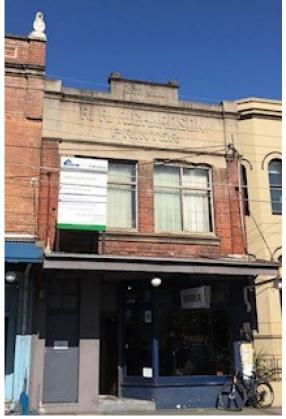

## 22 Enmore Road Enmore NSW

Superb location 180 meters from Newtown Station. This 145 sqm property is ideal for any new business and would be perfect for a SHOWROOM, KITCHEN/BATHROOM SHOWROOM, BROW BAR, WAXING STUDIO, MASSAGE, BEAUTY/FACIAL SALON, ARTIST/PHOTOGRAPHIC STUDIO or a range of other uses.

Large Work space, that can be divided into smaller sections, Full functioning Kitchen and bathroom. New wiring.

Building Size: 145 sqm

**View**: https://www.crystalrealty.com.au/lease/n

sw/inner-west/enmore/commercial/retail/

6410653

Christine Michaelopoulos 0408 261 264

Entrance Via Enmore Rd adjacent to Barber shop