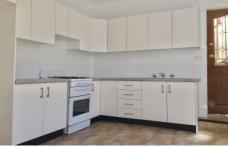

## Features:

- New polished floorboards throughout
- Near new paint throughout
- Updated kitchen with ample storage and combined dining
- Separate lounge room with near new carpet
- Sunny courtyard with rear lane pedestrian access
- Separate WC and laundry
- Pets considered on application