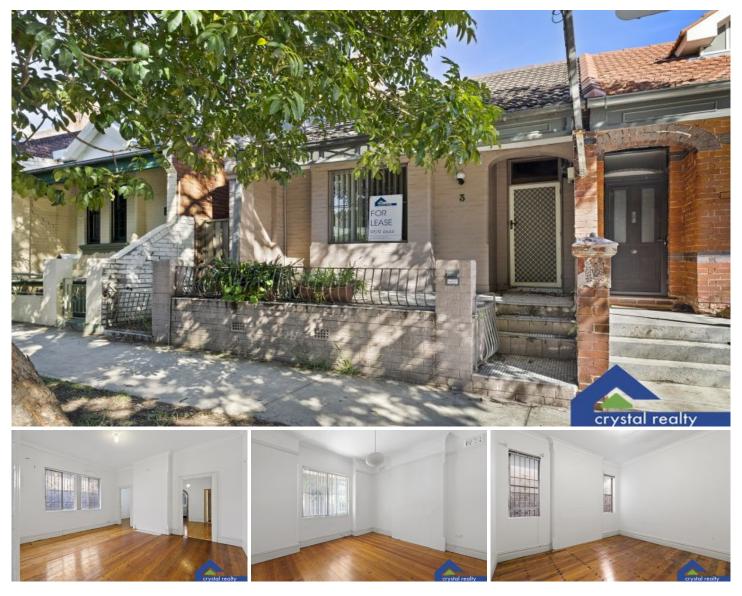

## **3 Roberts Street Camperdown NSW**

Large three bedroom home features:

- Polished timber floorboards throughout
- Large separate lounge and dining
- Good sized kitchen with gas cookingInternal laundry, off a sun room/spare room
- Modern tiled bathroom with separate w/c
- Rear lane access

Short walk to Camperdown Memorial Park, RPA Hospital and Transport. Catchment for Newtown Performing Arts school.

6 or 12 month lease available. Applications can be submitted online via T-app

View : https://www.crystalrealty.com.au/lease/nsw/innerwest/camperdown/residential/house/6437377