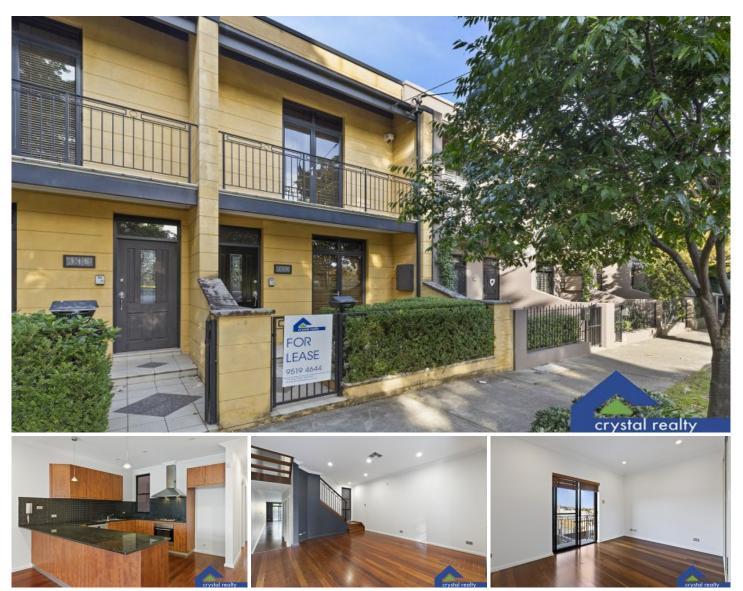

## **117 Queen Street Beaconsfield NSW**

EXECUTIVE 4 BEDROOM SPLIT LEVEL TWO STOREY TERRACE HOME!

Perfectly situated opposite Beaconsfield Park is this newly renovated executive terrace only 8km from Sydney's iconic landmarks. A must to Inspect!!!

? 2 living areas? Large kitche

?

? Large kitchen with granite benchtops, stainless steel appliances,

- dishwasher & gas cooking
- Generous bedrooms all with built in robes

? Master bedroom with ensuite & balcony overlooking Beaconsfield Park

- ? Main bathroom includes bathtub with separate shower
- ? Polished timber floors throughout