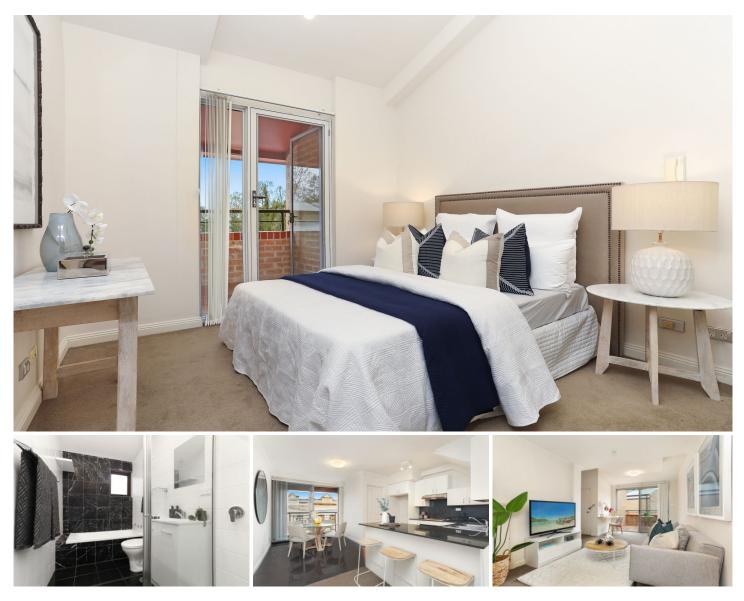

- Multiple outdoor areas with sunny balcony overlooking relaxing treescape

- Kitchen has black stone surfaces, stylish monochrome bathroom with a bath

- Both bedrooms provide mirrored built-in robes and master has a balcony