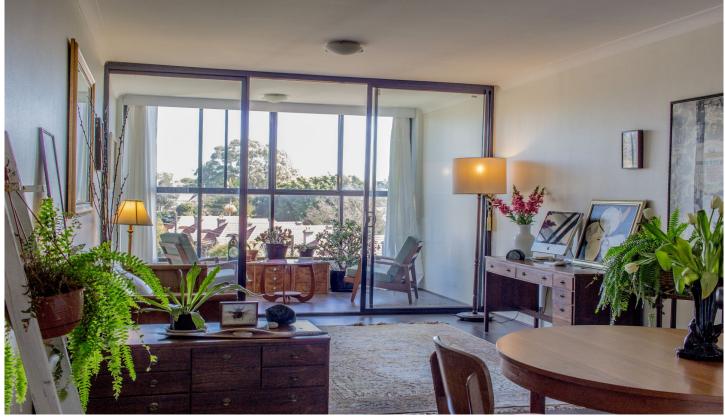

## 27/7 Railway Avenue Stanmore NSW

"Situated in one of Stanmore most convenient addresses, this stylish, light filled property features a two modern bedrooms and bathrooms, a very spacious sunroom/enclosed balcony, practical c-shaped kitchen features ample benchtop and cupboard space, with modern polyurethane touch open cabinets, gas cooktop and oven. This opens onto an elegant open plan modern living/dining area resplendent natural light from a full length window with north facing aspect.

## Features include:

\* Generously proportioned living and dining areas

2 2 1 2

**View**: https://www.crystalrealty.com.au/lease/nsw/inner-west/stanmore/residential/apartment/6453213