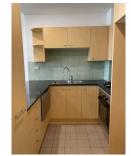

- Freshly painted
- Brand new carpet
- Modern kitchen with granite benchtops and dishwasher
- Secured building
- Large spacious balcony
- Internal laundry
- Good sized bathroom with bathtub
- Secured car space
- -Access to swimming pools, tennis courts and gymnasium
- Moments to St Peters station, university, shops and the CBD