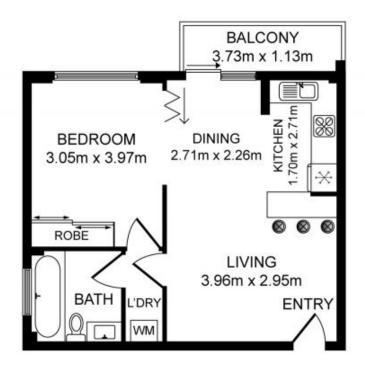

## 8/19-23 Queen Street Newtown NSW

Exceptionally located in a sought-after community-oriented complex, this tastefully renovated apartment provides an idyllic lifestyle haven in a sought-after urban pocket. Cleverly designed and bathed in natural light, it features a spacious open layout offering zoned lounge/dining areas enhanced by engineered timber flooring and fresh neutral décor. There is a sleek timber kitchen with quality stainless steel appliances, while interiors open to an undercover balcony awash with sunshine. The bedroom is well proportioned and appointed with a built-in wardrobe, while there is a bright and airy bathroom with a combined bath/shower. Further highlights include an internal laundry, plantation shutters, plentiful storage, convenient lift access and registered car space

## 8/19-23 Queen Street, Newtown

Whilst every afterupt has been made to ensure the accuracy of the floor plan containted here, measurements of doors, windoows, room and any other items are approximate and no responsibility is token for any error omission or mis-statement. This plan is for illustration purpose only and should be used as such by any prospective purchaser. The services, systems and applicances shown have not been tasked and no guiarvive as to their operability or efficiency can be given.