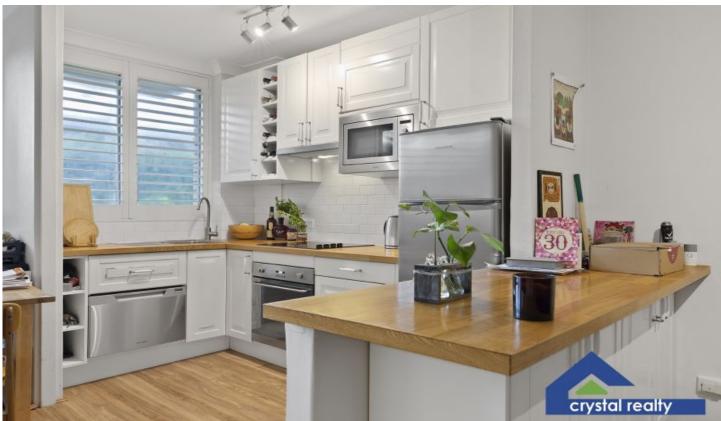

## 8/19-23 Queen Street Newtown NSW

Exceptionally located in a sought-after community-oriented complex, this tastefully renovated apartment provides an idyllic lifestyle haven in a sought-after urban pocket. Cleverly designed and bathed in natural light, it features a spacious open layout offering zoned lounge/dining areas enhanced by engineered timber flooring and fresh neutral décor. There is a sleek timber kitchen with quality stainless steel appliances, while interiors open to an undercover balcony awash with sunshine. The bedroom is well proportioned and appointed with a built-in wardrobe, while there is a bright and airy bathroom with a combined bath/shower. Further highlights include an internal laundry, plantation shutters, plentiful storage, convenient lift access and registered car space