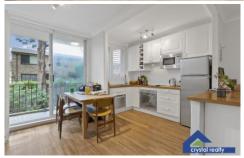

## 8/19-23 Queen Street Newtown NSW

Exceptionally located in a sought-after community-oriented complex, this tastefully renovated apartment provides an idyllic lifestyle haven in a sought-after urban pocket. Cleverly designed and bathed in natural light, it features a spacious open layout offering zoned lounge/dining areas enhanced by engineered timber flooring and fresh neutral décor. There is a sleek timber kitchen with quality stainless steel appliances, while interiors open to an undercover balcony awash with sunshine. The bedroom is well proportioned and appointed with a built-in wardrobe, while there is a bright and airy bathroom with a combined bath/shower. Further highlights include an internal laundry, plantation shutters, plentiful storage, convenient lift access and registered car space