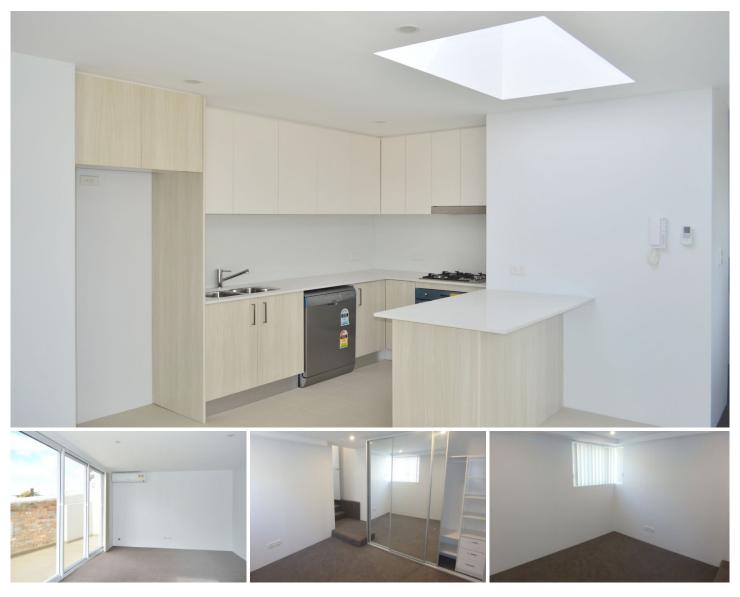

Features include:

- -Combined light filled Lounge/Dining
- -Large completely private wrap around balcony off living area
- -Air Conditioning
- -Gas connection for gas heating

-Premium kitchen with stainless steel SMEG appliances,

- dishwasher, gas cooking and stone benchtop.
- -Spacious bedroom with built-in mirrored robe
- -Modern sleek bathroom
- -Internal Laundry with combined washer/dryer provided
- -Undercover car space