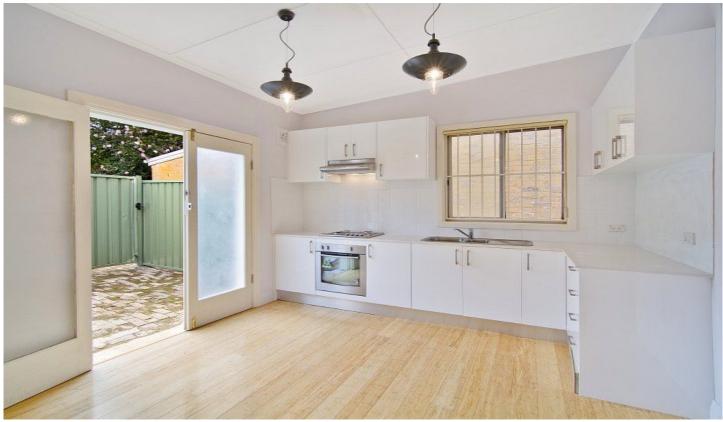

## **GREAT LOCATION!**

Renovated family home within walking distance to the train station and close to shops, cafes and schools.

Features:

Lounge, eat in kitchen

Polished floors throughout

4 Bedrooms

Main with built-in robe and ensuite

2nd bedroom with built-in robe

Near new kitchen with stainless steel appliances opening to a paved outdoor courtyard perfect for entertaining!

Renovated bathroom with internal laundry.

Outdoor storage room